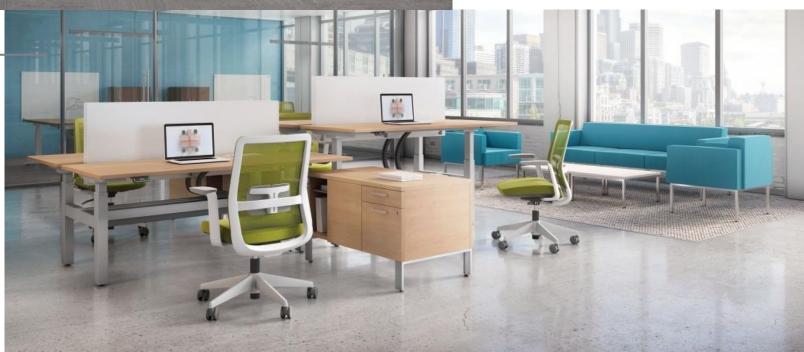

#### Global

<u>FreeFit</u>

Benching System, Height Adjustable Worksurfaces

Licence 2

Fixed Height Work Freestanding, Filling & Storage, Meeting Tables, Collaborative Meeting Tables, Occasional Tables, Console Tables, Training Room Tables, Video Conferencing Tables, Multi-Media Tables

### Workstation Accessories

Global Monitor Arms

Global Productivity Solutions Keyboard Tray

Global Productivity Solutions Revo + Voyage Task Lighting

Global Bridges II

Global FreeFit

Global
Productivity Solutions
PET Felt Screens