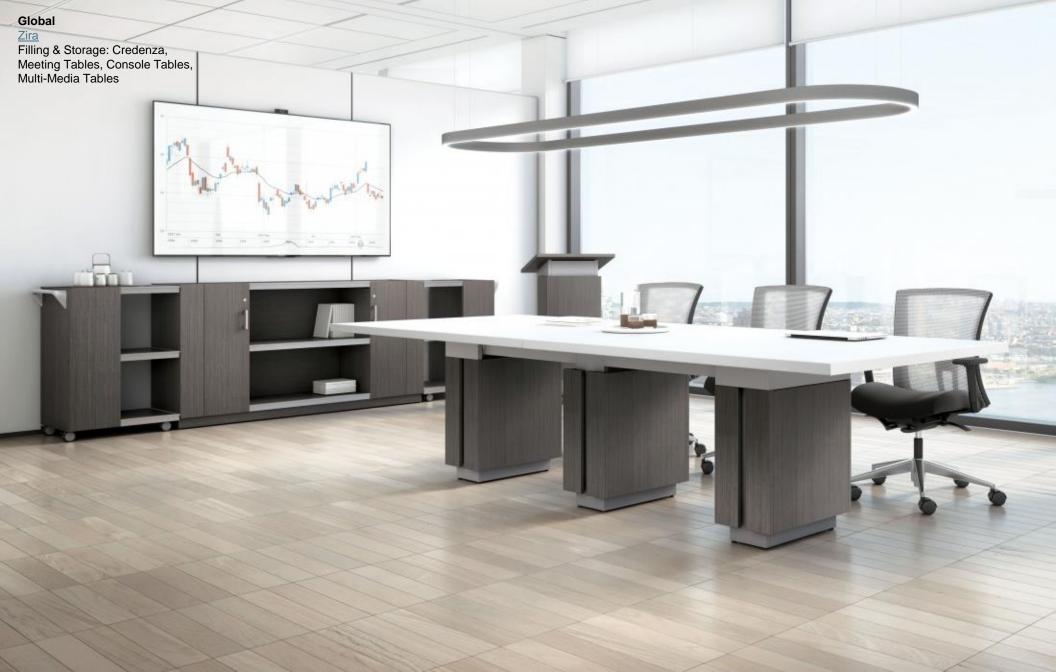

#### Global Compile

Interconnecting Panel System

Bridges II

Benching System, Service Spine Fixed Height Work Free-standing, Meeting Tables, Collaborative Meeting Tables, Console Tables, Multi-Media Tables