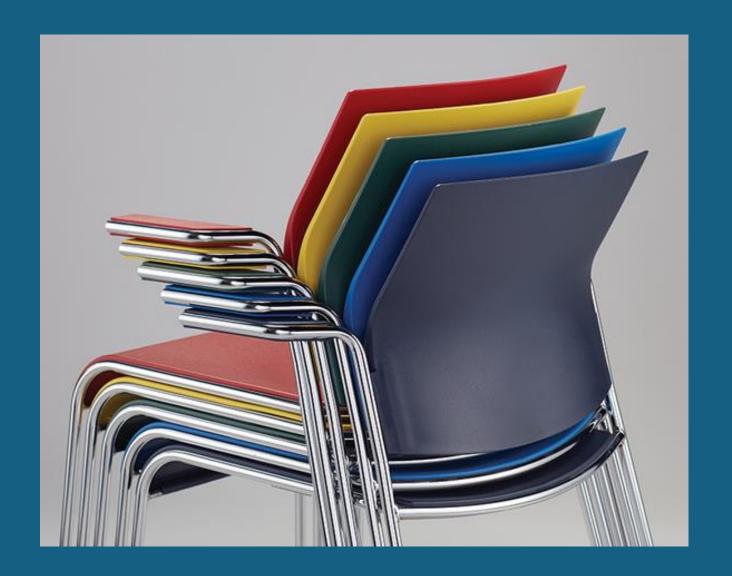

## Rainbow

Rainbow is a bright solution for institutional, healthcare and corporate environments. With three sizes, two base options and a square back design, Rainbow is a versatile chair for both training and lounge areas.