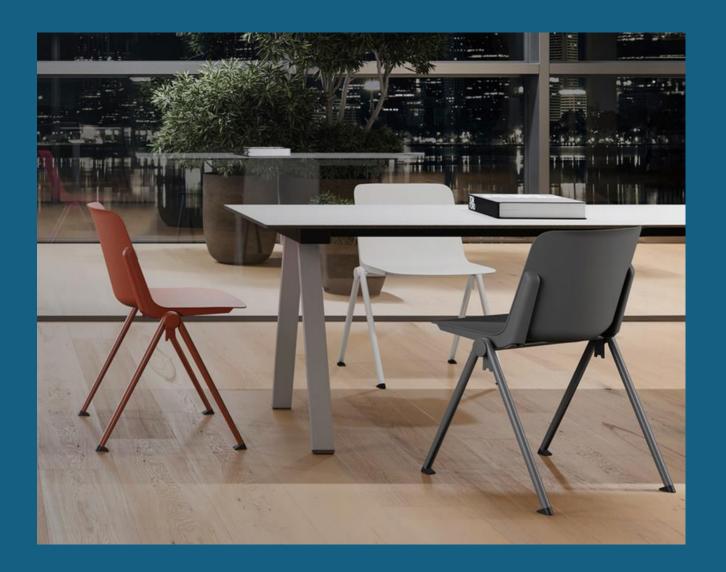

#### Allora

Inspired by the time spent in-between, Allora is a customizable collection of single shell guest seating available in multiple variations that make it suitable for any space. Available in Guest, Collaborative and Beam Seating..