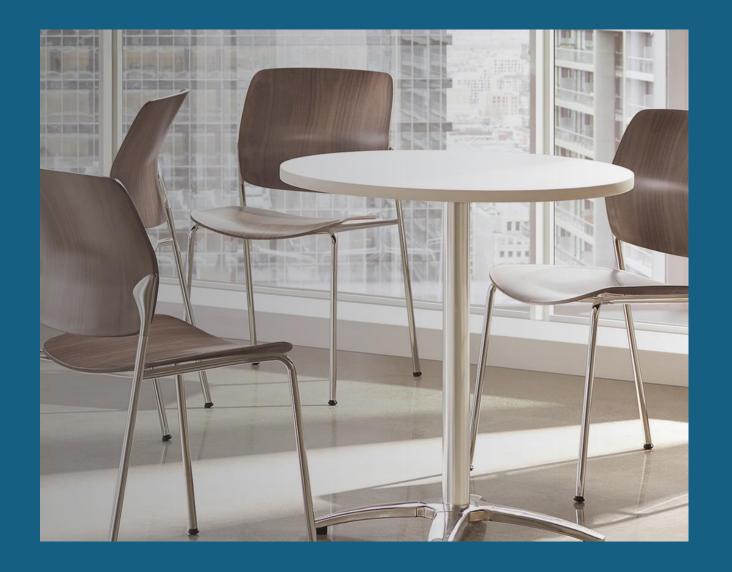

# Zip

With bright aluminum finish details, Zip® makes a stylish impact in the board rooms, offering comfort and the added bonus of durability.