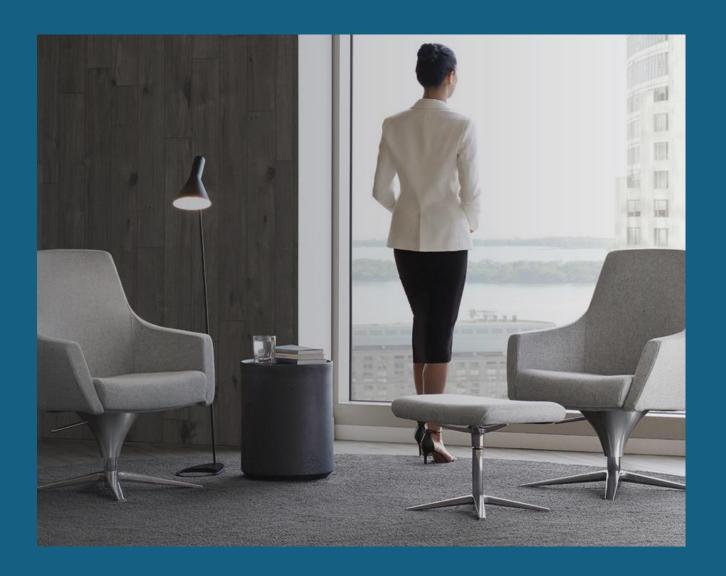

## Ayles

A stylish, modern lounge chair that blends business with relaxation. Its knife-edge shape and enchanting name are inspired by its namesake, the stunning windswept Ayles Ice Shelf in the Canadian Arctic.