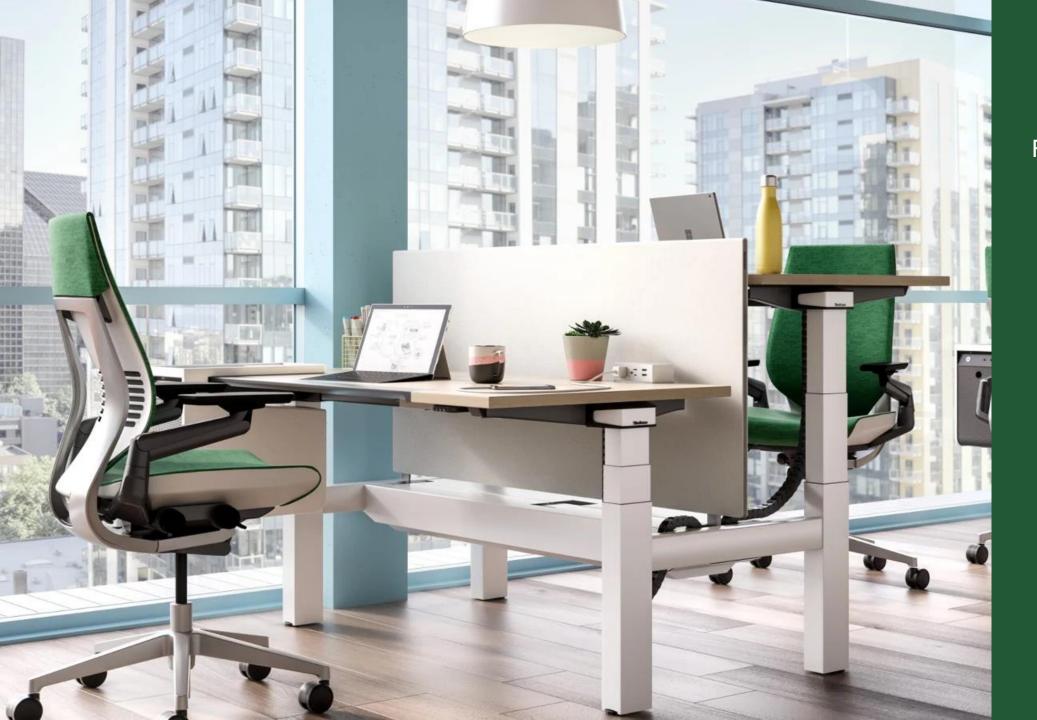

Freestanding Height Adjustable Systems

### Steelcase Ology + Ology Benching

Ology<sup>™</sup> height-adjustable desks are designed to support the wellbeing of workers and encourage a more health-conscious environment. Every aspect of Ology has been designed to promote user movement and wellbeing