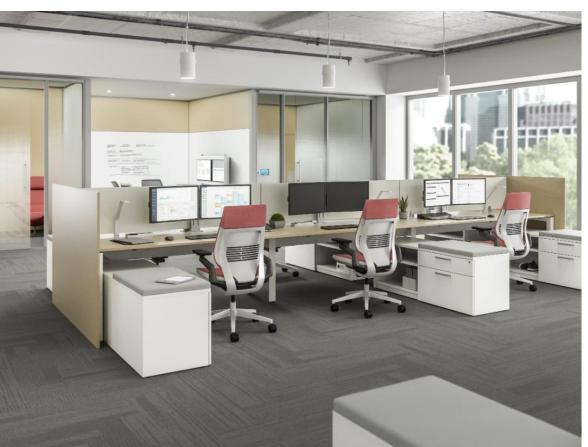

## Steelcase Steel & Laminate Storage

Peds | Laterals | Shelving | Bookcases | Cabinets | Towers

Wood Veneer

### Steelcase Elective Elements

Elective Elements supports a wide range of work modes in private office and open plans. A refined aesthetic speaks to the senses, while new parametric sizing options on select styles provide increased precision and design options.