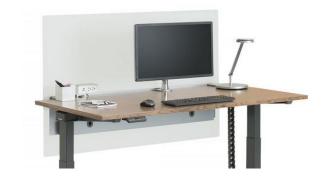

Freestanding Height Adjustable Systems

### Steelcase Ology + Ology Benching

Ology<sup>™</sup> height-adjustable desks are designed to support the wellbeing of workers and encourage a more health-conscious environment. Every aspect of Ology has been designed to promote user movement and wellbeing