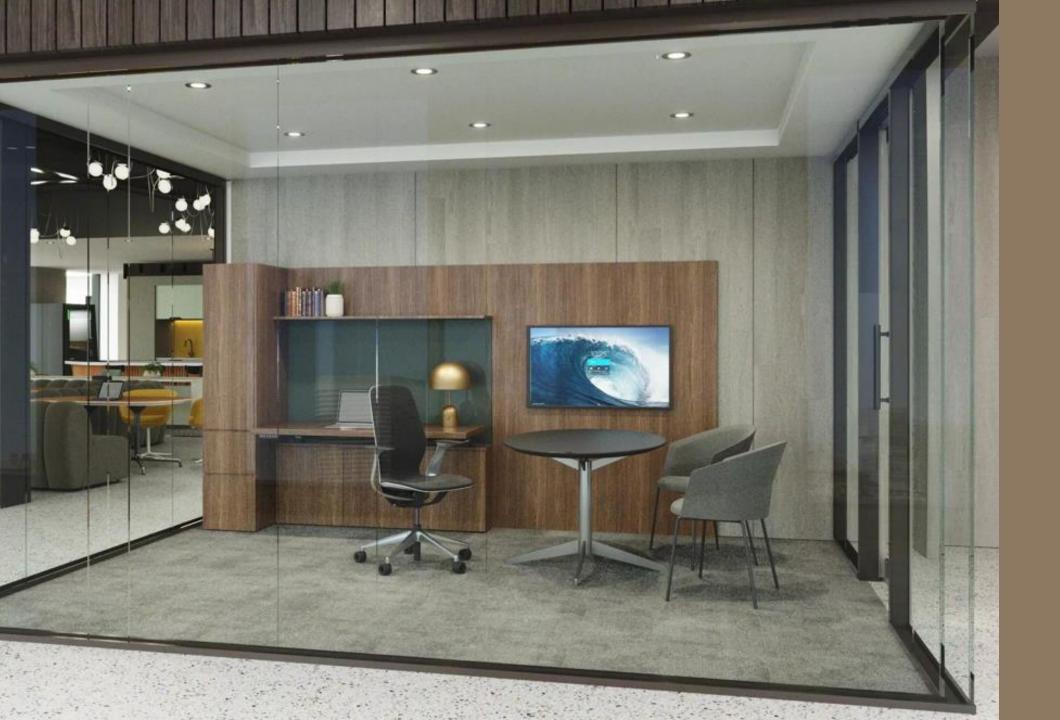

### Steelcase Elective Elements

Elective Elements supports a wide range of work modes in private office and open plans. A refined aesthetic speaks to the senses, while new parametric sizing options on select styles provide increased precision and design options.