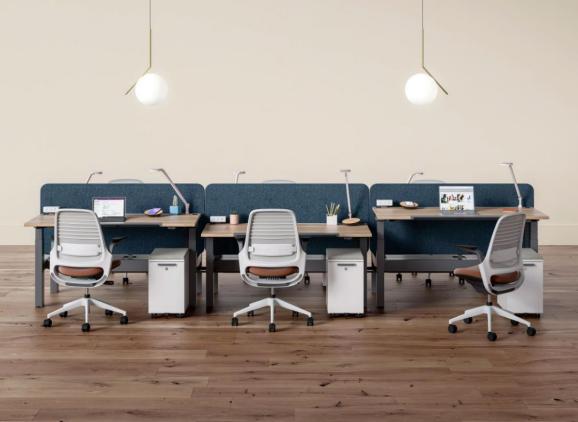

# **Category 1B | Freestanding Systems**

Benching | Storage | Screens

## **Category 1B – Freestanding Systems**

Fabric Screens

Acrylic Screens

Panel Toppers

Benching

Storage

Tables

2