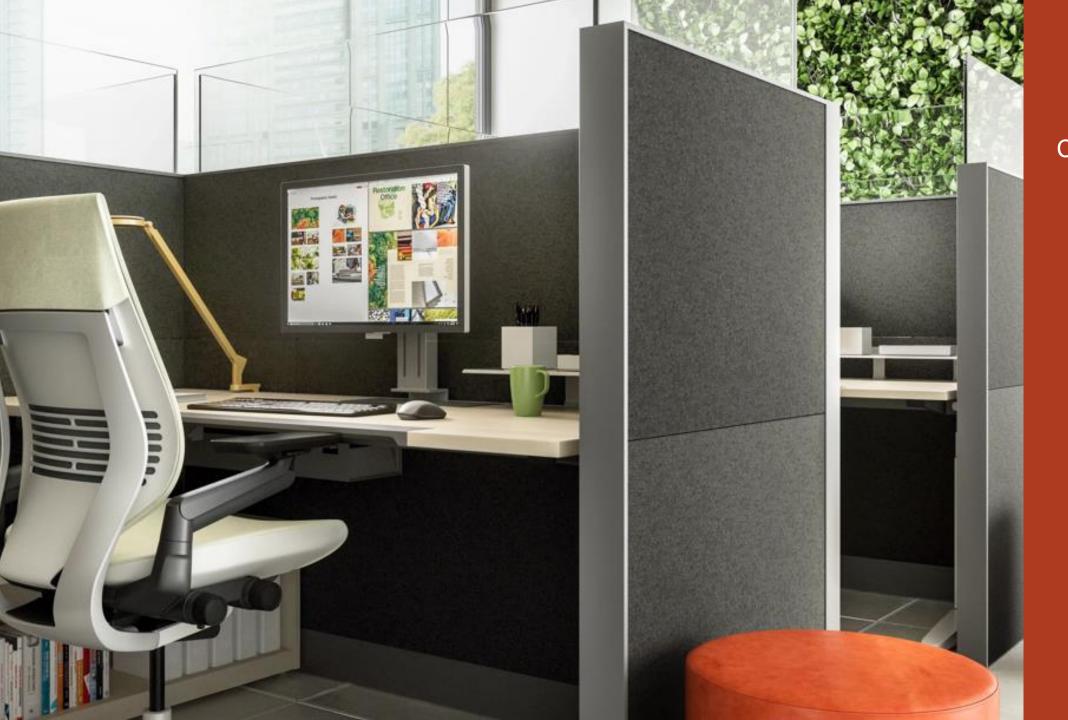

### Category 1B | Worksurfaces & Supports

Answer Panels paired with Universal worksurfaces and supports and enhanced with Universal screens for privacy and separation.

# **Category 1B | Freestanding Systems**

Benching | Storage | Screens