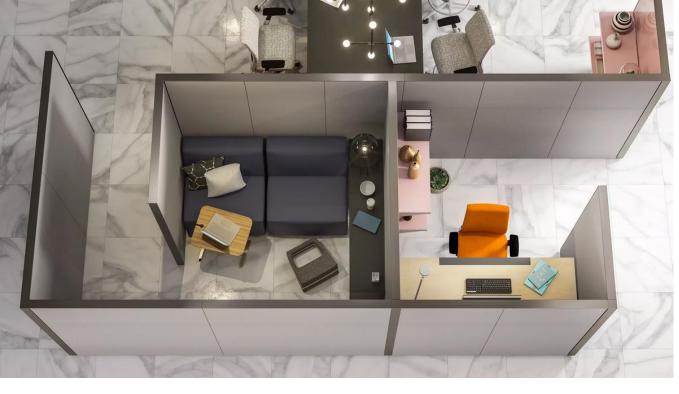

### Steelcase Elective Elements

Elective Elements supports a wide range of work modes in private office and open plans. A refined aesthetic speaks to the senses, while new parametric sizing options on select styles provide increased precision and design options.