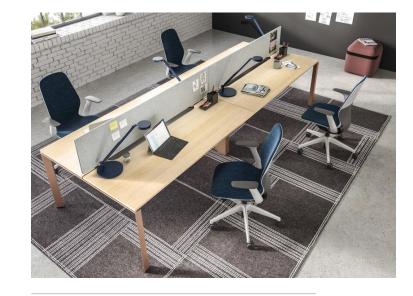

# **Category 1B | Freestanding Systems**

Benching | Storage | Screens

## **Category 1B – Freestanding Systems**

Fabric Screens

Acrylic Screens

Panel Toppers

Benching

Storage

Tables

2