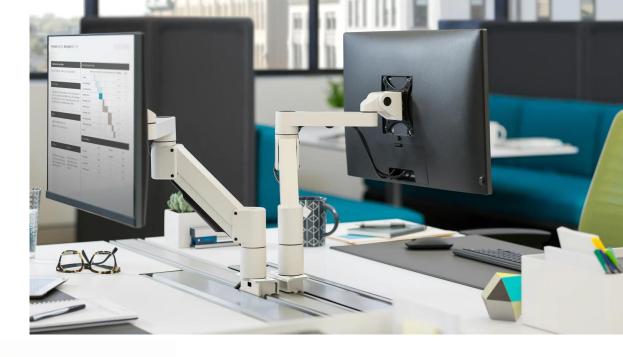

# Steelcase Computer Support, Lighting & Power Accessories

Monitor Arms
CPU holders & Cradles
Desk & Floor Mounted Power Modules
LED Lighting
Wrist Pads

6 Ancillary