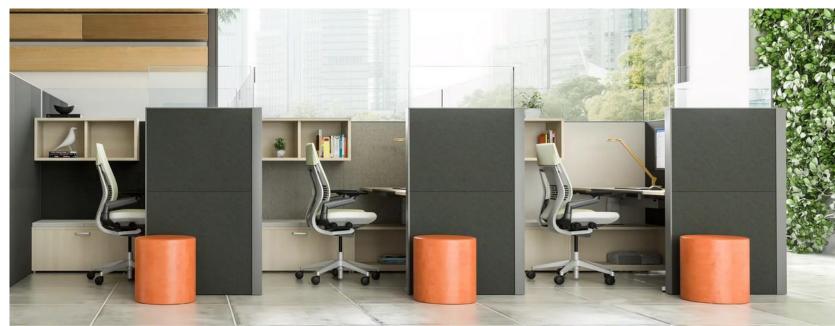

### Category 1B | Worksurfaces & Supports

Answer Panels paired with Universal worksurfaces and supports and enhanced with Universal screens for privacy and separation.

# **Category 1B | Freestanding Systems**

Benching | Storage | Screens