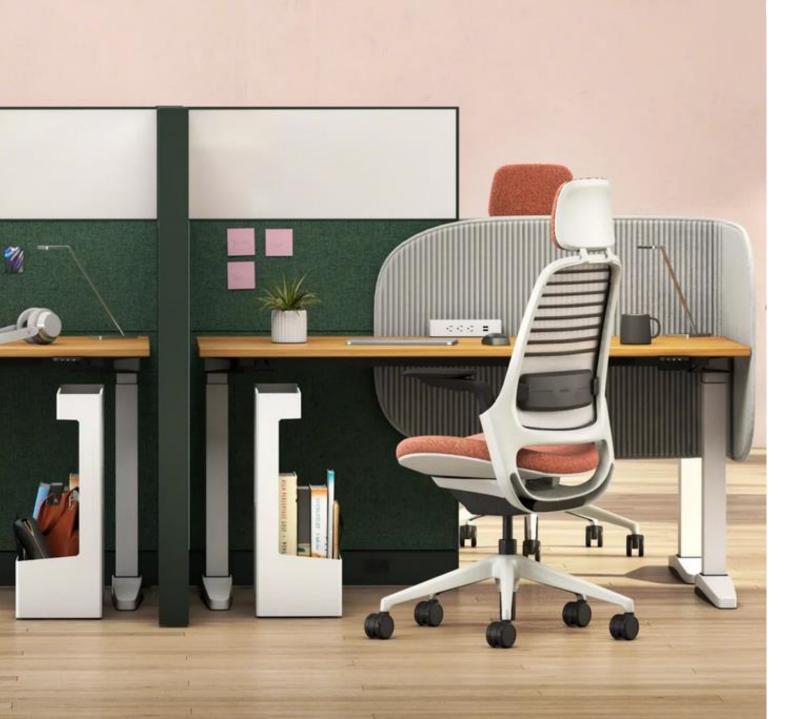

Freestanding Height Adjustable Systems

### Steelcase Ology + Ology Benching

Ology<sup>™</sup> height-adjustable desks are designed to support the wellbeing of workers and encourage a more health-conscious environment. Every aspect of Ology has been designed to promote user movement and wellbeing