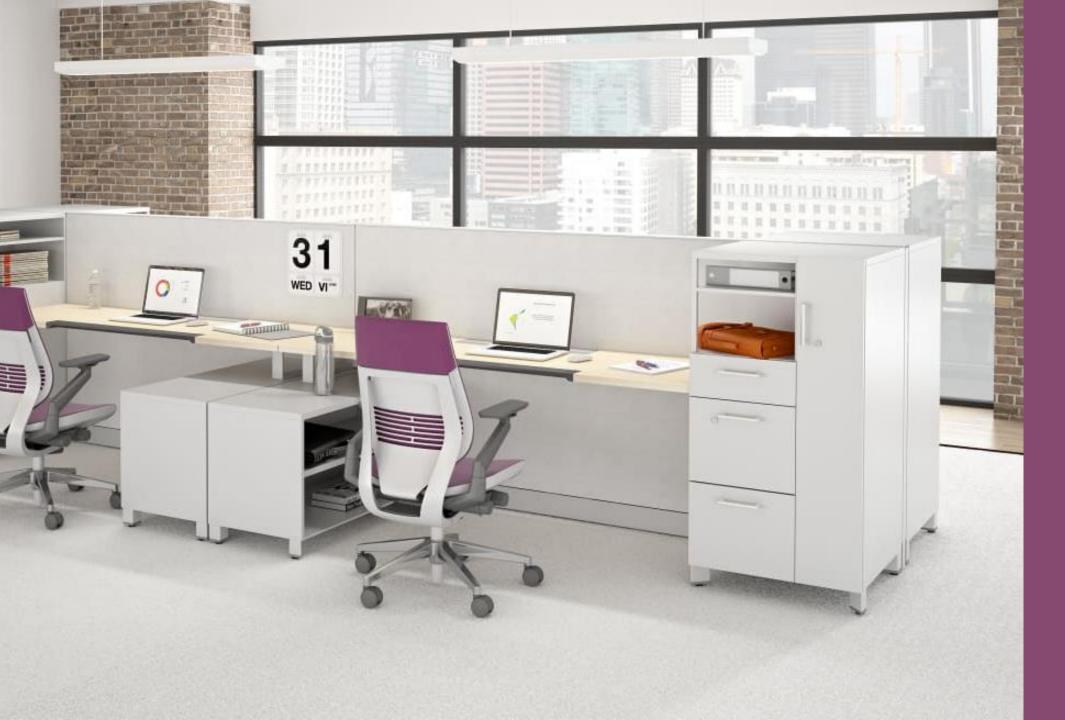

## Steelcase Steel & Laminate Storage

Peds | Laterals | Shelving | Bookcases | Cabinets | Towers

Wood Veneer