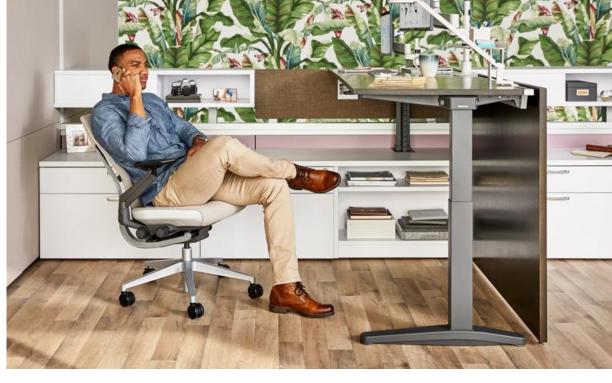

Freestanding Height Adjustable Systems

### Steelcase Ology + Ology Benching

Ology<sup>™</sup> height-adjustable desks are designed to support the wellbeing of workers and encourage a more health-conscious environment. Every aspect of Ology has been designed to promote user movement and wellbeing