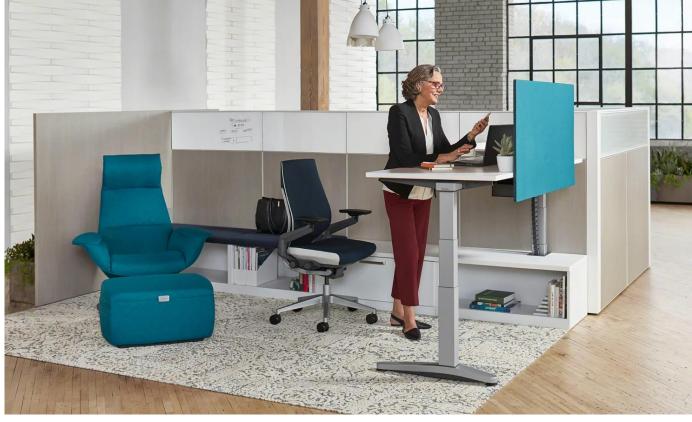

Freestanding Height Adjustable Systems

### Steelcase Ology + Ology Benching

Ology<sup>™</sup> height-adjustable desks are designed to support the wellbeing of workers and encourage a more health-conscious environment. Every aspect of Ology has been designed to promote user movement and wellbeing