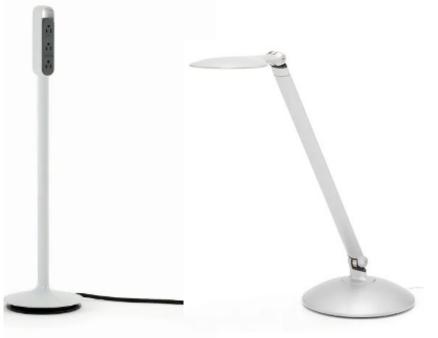

# Steelcase Computer Support, Lighting & Power Accessories

Monitor Arms
CPU holders & Cradles
Desk & Floor Mounted Power Modules
LED Lighting
Wrist Pads

6 Ancillary