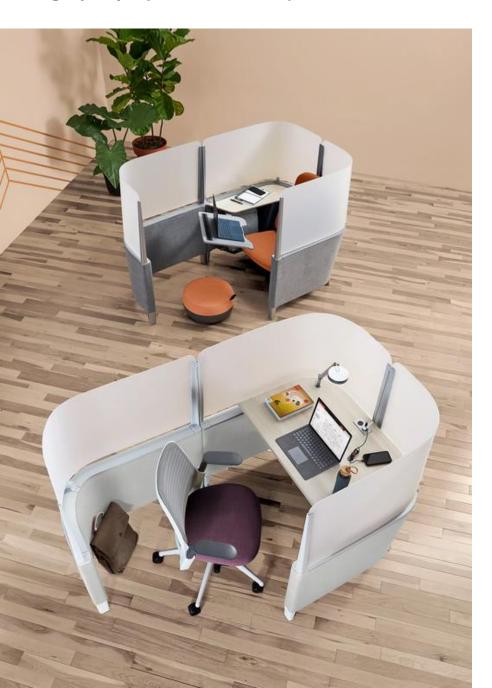

# Category 6 | Open Area Workspace

Brody Worklounge | Brody Desk

Group Workpod