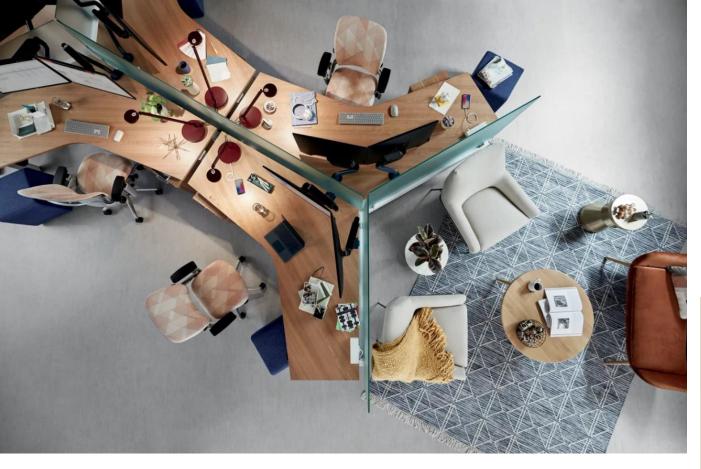

### Steelcase Elective Elements

Elective Elements supports a wide range of work modes in private office and open plans. A refined aesthetic speaks to the senses, while new parametric sizing options on select styles provide increased precision and design options.