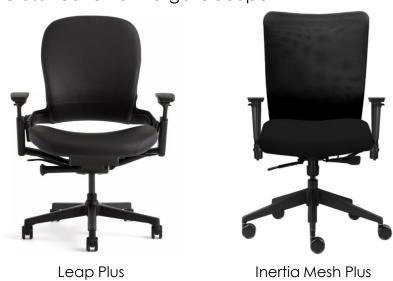

## Steelcase Seating Classification 2 – Conference/Meeting Room Chairs

Rotary Task Chair Classification 3 - Large Occupant