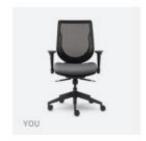

## Steelcase Seating Classification 2 – Conference/Meeting Room Chairs

Rotary Task Chair Classification 3 - Large Occupant