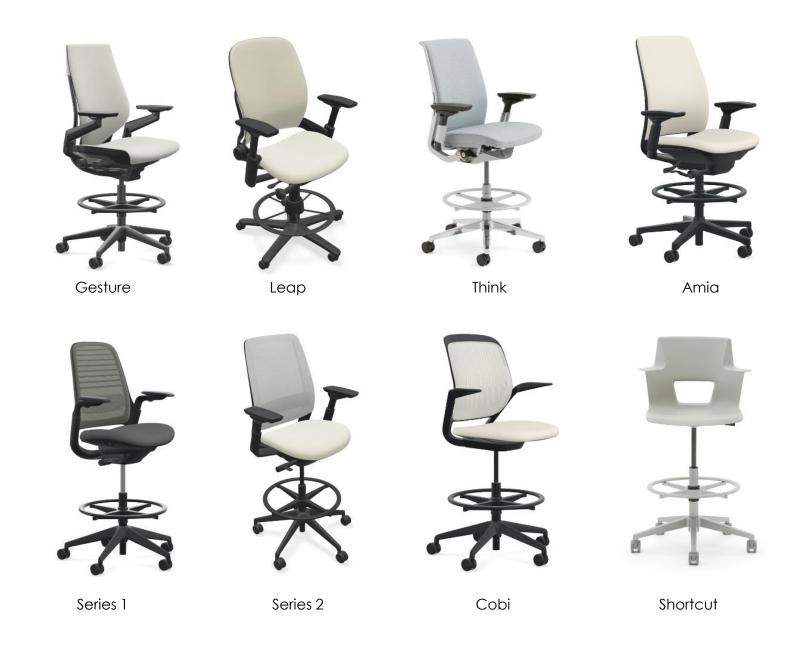

## Steelcase Seating Classification 2 – Conference/Meeting Room Chairs

Rotary Task Chair Classification 3 - Large Occupant