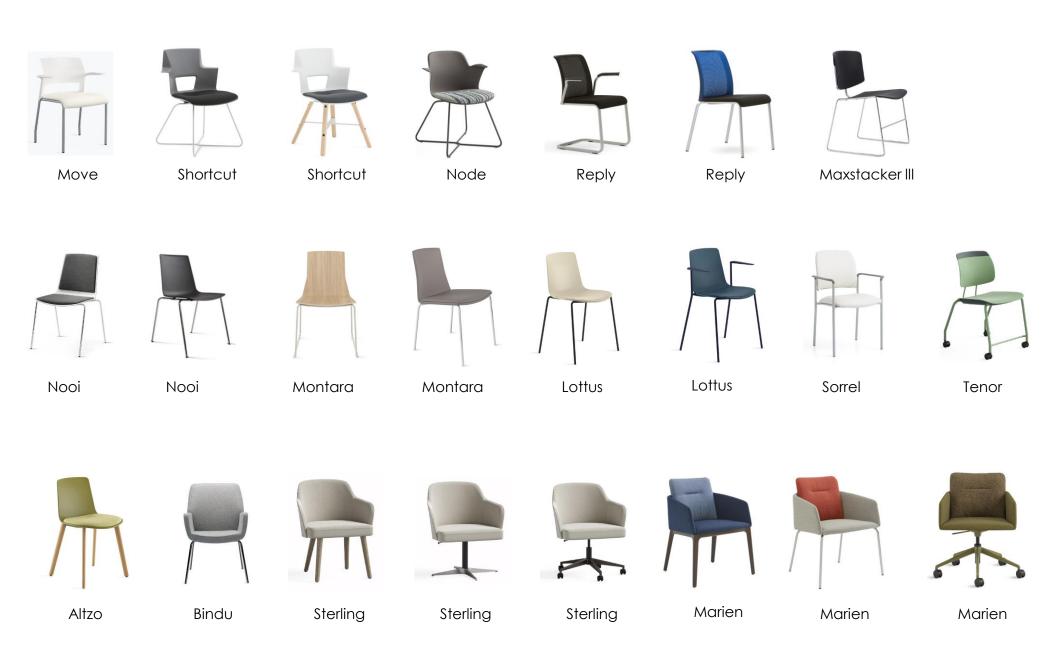

## **Steelcase Seating**

**WARRANTY** 

Limited Lifetime Warranty on parts and labour.

12 years on Mechanisms, lumbar mechanisms, headrests, coat hanger, pneumatic cylinders, arm caps, foam, casters and glides.

**ENVIRONMENTAL** 

All Seating Products are BIFMA Level 3 certified.

## **AllSeating**

#### **WARRANTY**

12 Year parts and labour warranty (including carded fabrics).

#### **ENVIRONMENTAL**

All Seating Products are BIFMA Level 3 & Indoor Air Quality Gold Certified.



## Steelcase Seating Classification 2 – Conference/Meeting Room Chairs



Rotary Task Chair Classification 3 - Large Occupant





### Steelcase Seating Classification 4 – Guest Side Chairs



capital office interiors

# Allseating All Classifications