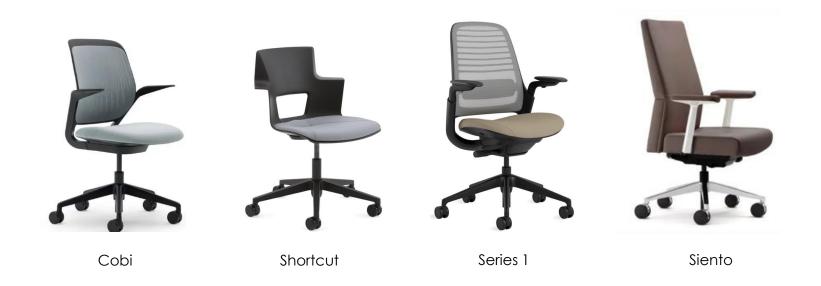

## **Steelcase Seating**

**WARRANTY** 

Limited Lifetime Warranty on parts and labour.

12 years on Mechanisms, lumbar mechanisms, headrests, coat hanger, pneumatic cylinders, arm caps, foam, casters and glides.

**ENVIRONMENTAL** 

All Seating Products are BIFMA Level 3 certified.

## **AllSeating**

#### **WARRANTY**

12 Year parts and labour warranty (including carded fabrics).

#### **ENVIRONMENTAL**

All Seating Products are BIFMA Level 3 & Indoor Air Quality Gold Certified.



## Steelcase Seating Classification 2 – Conference/Meeting Room Chairs



Rotary Task Chair Classification 3 - Large Occupant





### Steelcase Seating Classification 4 – Guest Side Chairs



capital office interiors

# Allseating All Classifications