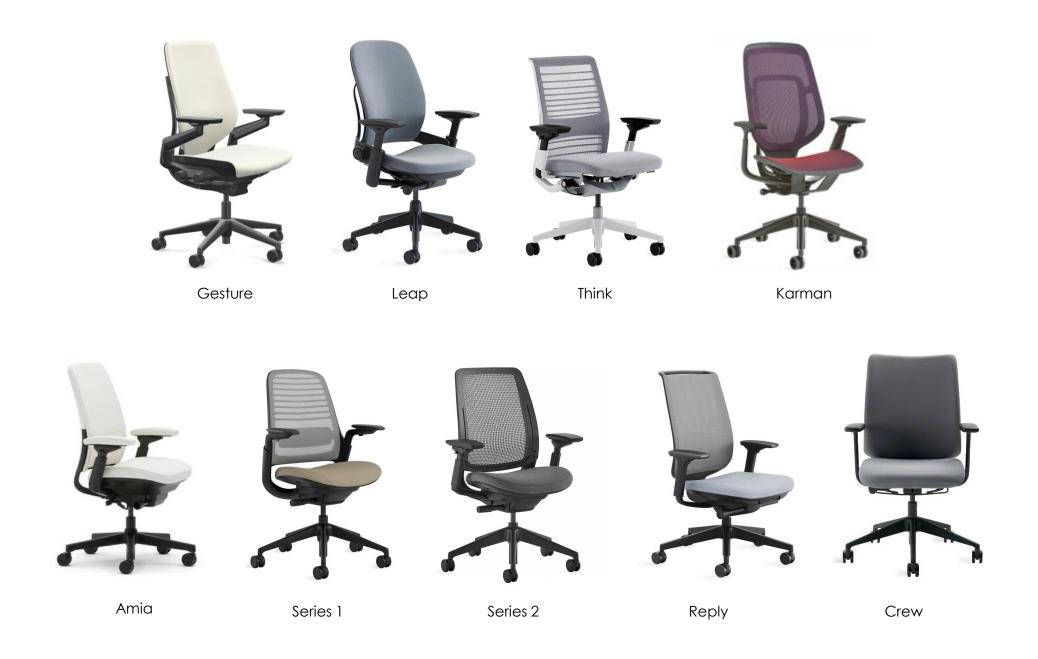

## Steelcase Seating Classification 2 – Conference/Meeting Room Chairs

Rotary Task Chair Classification 3 - Large Occupant